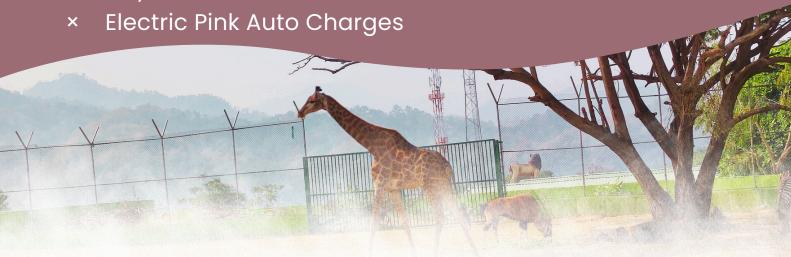

### PLACES COVERED

- Valley of Flowers
- Sardar Sarovar Dam
- Audio Video Museum
- Jungle Safari
- Laser Show\*
- Viewing Gallery
- Dam Lighting Show
- \*(Subject to Change)