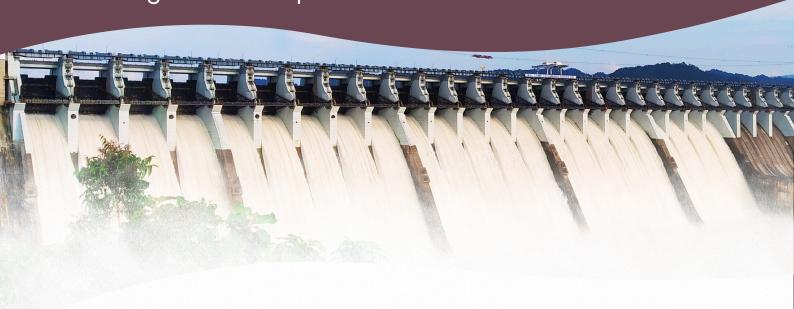

# ABOUT STATUE OF UNITY

The Statue of Unity is a colossal statue of Indian statesman and independence activist Vallabhbhai Patel, located in Gujarat, India. At 182 meters (597 feet), it is the world's tallest statue. Situated on the Narmada River in the Kevadiya colony, it faces the Sardar Sarovar Dam, 100 kilometers (62 miles) southeast of Vadodara and 150 kilometers (93 miles) from Surat.

The museum in the first zone showcases Sardar Patel's life and contributions, with an adjoining audio-visual gallery offering a 15-minute presentation on Patel and the tribal culture of Gujarat. The statue's legs house concrete towers with two elevators each, carrying 26 people to the viewing gallery in just over 30 seconds. The gallery, located at a height of 153 meters (502 feet), can accommodate up to 200 people.