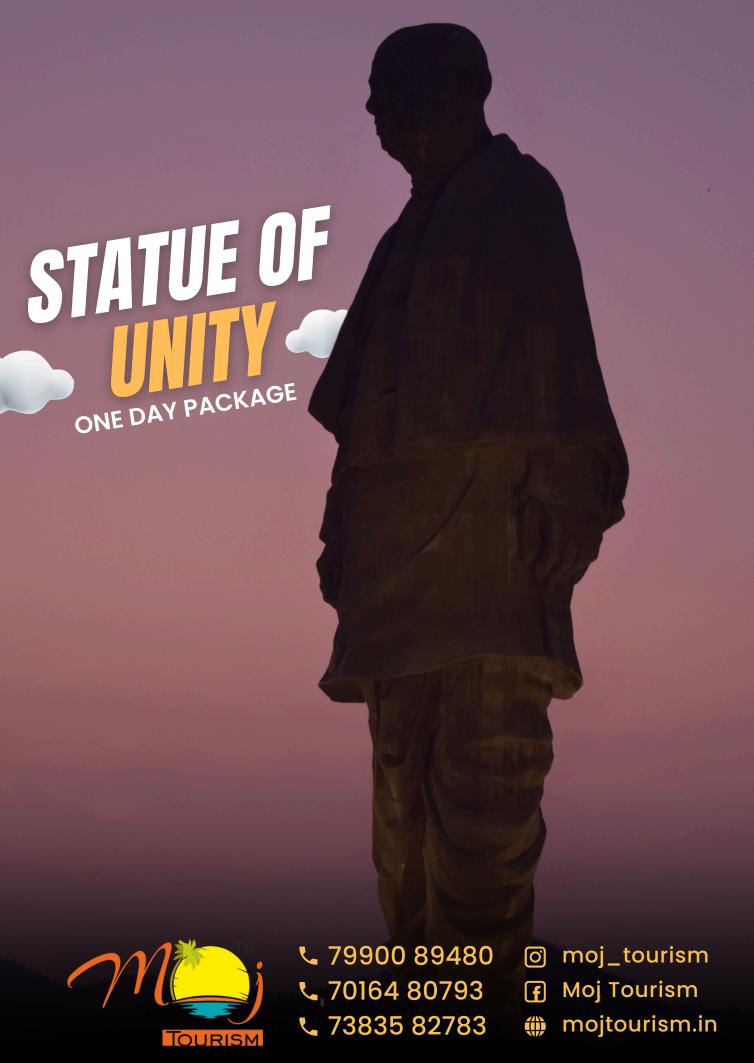

# ABOUT STATUE OF UNITY

The Statue of Unity is a colossal statue of Indian statesman and independence activist Vallabhbhai Patel, located in Gujarat, India. At 182 meters (597 feet), it is the world's tallest statue. Situated on the Narmada River in the Kevadiya colony, it faces the Sardar Sarovar Dam, 100 kilometers (62 miles) southeast of Vadodara and 150 kilometers (93 miles) from Surat.

The museum in the first zone showcases Sardar Patel's life and contributions, with an adjoining audio-visual gallery offering a 15-minute presentation on Patel and the tribal culture of Gujarat. The statue's legs house concrete towers with two elevators each, carrying 26 people to the viewing gallery in just over 30 seconds. The gallery, located at a height of 153 meters (502 feet), can accommodate up to 200 people.